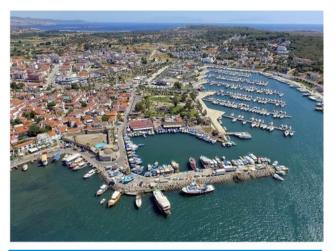

## **NEARBY ATTRACTIONS:**

- Teos Ancient City (10 km)
- Sığacık harbour (6 km)
- Ephesus Ancient City( 70 km)

## THINGS TO DO AT THE DESTINATION:

- Watersports
- Jetski
- Fish Restaurants at Sığacık Harbour